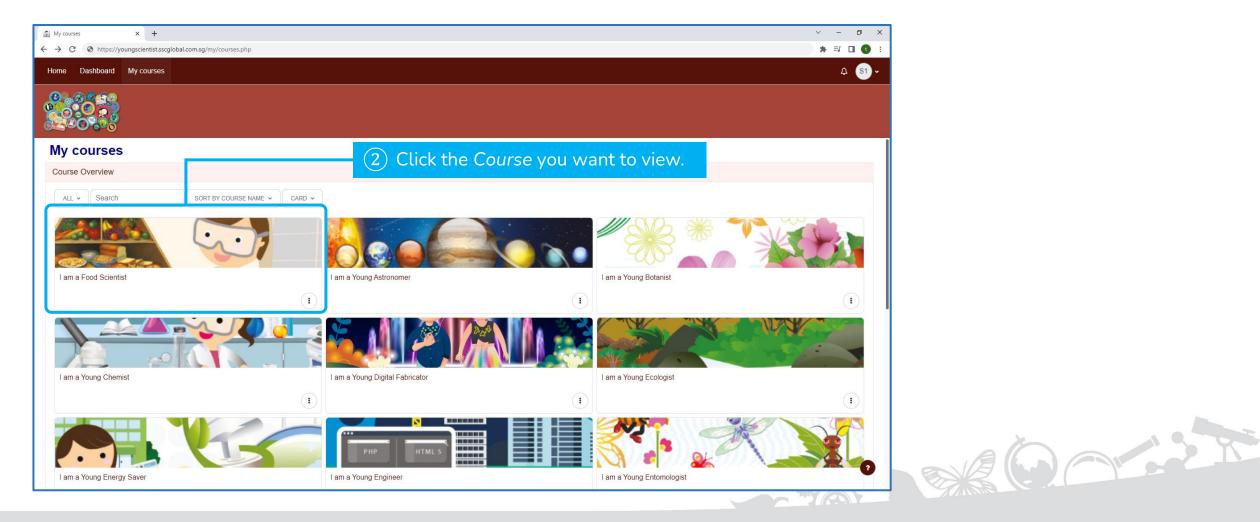

|                                                        |
|                           | Copyright Singapore               | Science Centre Global.Powered by Moodle | (7)                                                    |
|                           |                                   |                                         |                                                        |
|                           |                                   |                                         |                                                        |
|                           |                                   |                                         |                                                        |



### 1.5 Accessing Courses (2)

#### All Courses will be displayed.





### 1.6 Logging out of YSBS Portal

You are recommended to log out of the portal when not using it to ensure account security and a smooth experience for all users.







## SECTION 2 SUBMITTING RESPONSE TO A TASK

### 2.1 Tasks in a Course

**Star(s)** is/are awarded when a *Task* is completed and a *Course* is deemed complete when 15 or more *Stars* have been obtained. All the tasks are listed on the page.

| 🐔 Course: I am a Youn                                      | ng Sustainabili 🗙 🕂                    |                                 |                                    |                               |                                                    | ∨ – Ō X                          |                              |
|-------------------------------------------------------