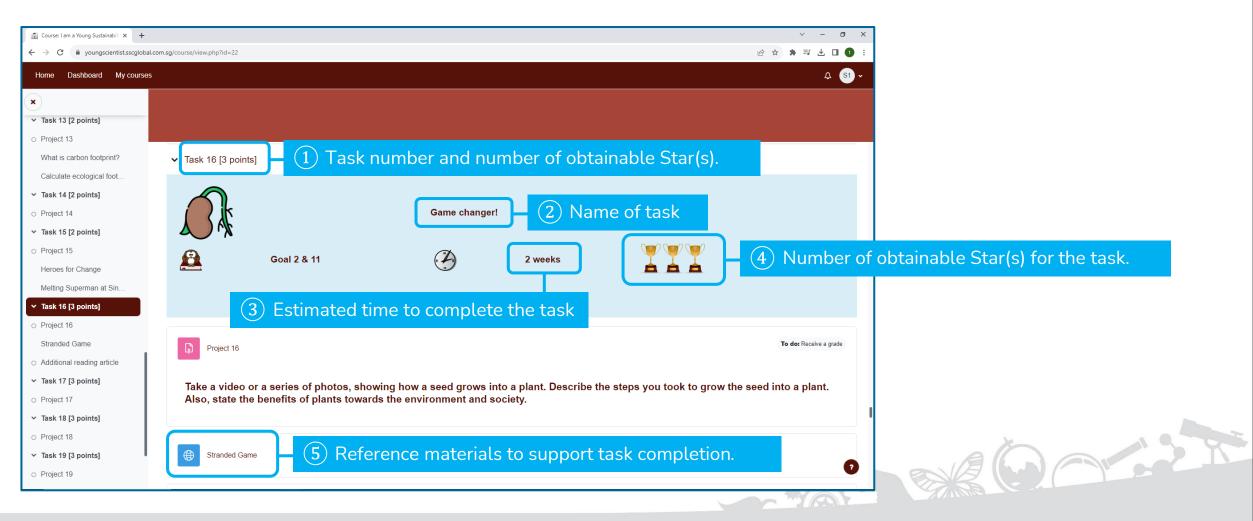

### 2.1 Tasks in a Course

**Star(s)** is/are awarded when a *Task* is completed and a *Course* is deemed complete when 15 or more *Stars* have been obtained. All the tasks are listed on the page.

| 🐔 Course: I am a Youn                                      | ng Sustainabili 🗙 🕂                    |                                 |                                    |                               |                                                    | ∨ – Ō X                          |                              |
|------------------------------------------------------------|----------------------------------------|---------------------------------|------------------------------------|-------------------------------|----------------------------------------------------|----------------------------------|------------------------------|
| ← → C                                                      | oungscientist.sscglob                  | al.com.sg/course/view.php       | ?id=22                             |                               |                                                    | ९ 🖻 🖈 🗯 🖬 🕕 :                    |                              |
| Home Dashboard My courses                                  | ;                                      |                                 |                                    |                               |                                                    | <b>Δ</b> (S1)                    |                              |
| ×                                                          |                                        |                                 |                                    |                               |                                                    |                                  |                              |
| <ul> <li>Project 13</li> </ul>                             |                                        |                                 |                                    |                               |                                                    |                                  |                              |
| What is carbon footprint?                                  | <ul> <li>Task 18 [3 points]</li> </ul> |                                 |                                    |                               |                                                    |                                  |                              |
| Calculate ecological foot                                  |                                        |                                 |                                    |                               |                                                    |                                  |                              |
| <ul> <li>Task 14 [2 points]</li> <li>Project 14</li> </ul> | MUSEUM                                 |                                 |                                    |                               |                                                    |                                  |                              |
| <ul> <li>Project 14</li> <li>Task 15 [2 points]</li> </ul> |                                        |                                 | Study trip!                        |                               |                                                    |                                  |                              |
| <ul> <li>Project 15</li> </ul>                             |                                        |                                 |                                    |                               |                                                    |                                  |                              |
| Heroes for Change                                          | £                                      | SDG(s)                          | Ì                                  | 3 hours                       |                                                    |                                  | (1) Task 18 within a Course. |
| Melting Superman at Si                                     |                                        |                                 |                                    |                               |                                                    |                                  |                              |
| Task 16 [3 points]                                         |                                        |                                 |                                    |                               |                                                    |                                  |                              |
| Project 16                                                 |                                        |                                 |                                    |                               |                                                    |                                  |                              |
| Stranded Game                                              | Project 18                             |                                 |                                    |                               |                                                    | To do: Receive a grade           |                              |
| Additional reading article<br>Task 17 [3 points]           | Visit your local Sci                   | ance museum and find an exhibit | that describes how your country ta | res on SDC(s) Explain how f   | his exhibit helps you in your learning. Design and | submit your own poster or video  |                              |
| Project 17                                                 | visit your local sch                   |                                 | anat describes now your country ta | (es on subd(s). Explain now i | nis exhibit helps you in your learning. Design and | submit your own poster or video. |                              |
| Task 18 [3 points]                                         |                                        |                                 |                                    |                               |                                                    |                                  |                              |
| > Project 18                                               | <ul> <li>Task 19 [3 points]</li> </ul> |                                 |                                    |                               |                                                    |                                  |                              |
| Task 19 [3 points]                                         | Iday ia [a holling]                    |                                 |                                    |                               |                                                    |                                  |                              |
| Project 19                                                 |                                        |                                 |                                    |                               |                                                    |                                  |                              |
| <ul> <li>Task 20 [3 points]</li> </ul>                     |                                        |                                 | Repurpose                          |                               |                                                    |                                  |                              |
| <ul> <li>Project 20</li> <li>Goal 7</li> </ul>             | JA                                     |                                 |                                    |                               |                                                    |                                  |                              |
| Goal 11                                                    | A                                      | Goal 7                          | 90 min                             | utes                          | Y Y Y                                              |                                  |                              |
| Goal 12                                                    | <u></u>                                | Guarr                           |                                    |                               |                                                    |                                  |                              |
| ✓ Additional Resources                                     |                                        |                                 |                                    |                               |                                                    | 0                                |                              |
|                                                            |                                        |                                 |                                    |                               |                                                    |                                  |                              |