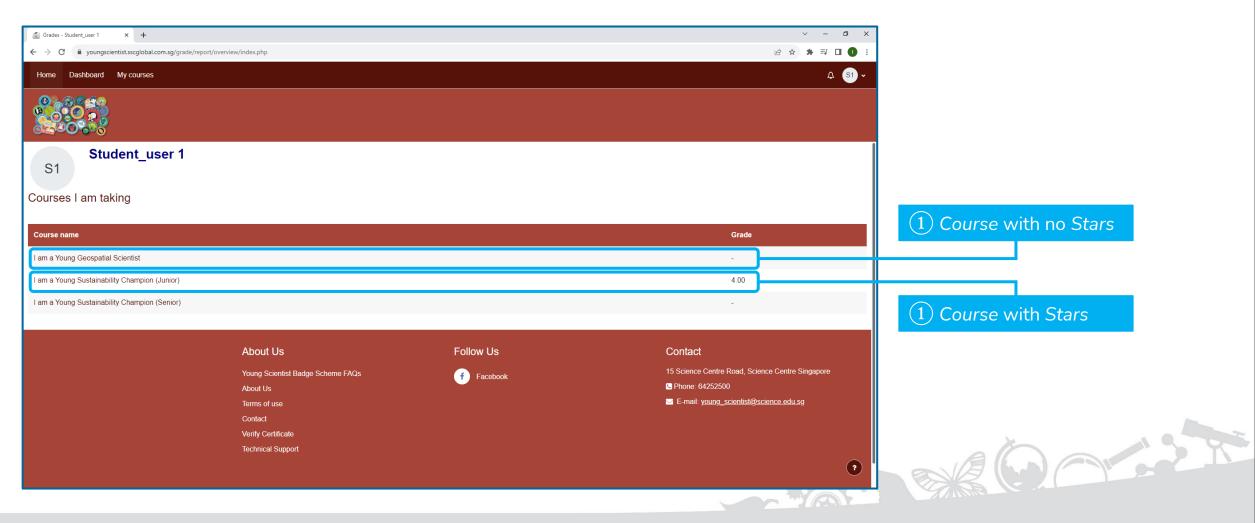

### 2.1 Tasks in a Course

**Star(s)** is/are awarded when a *Task* is completed and a *Course* is deemed complete when 15 or more *Stars* have been obtained. All the tasks are listed on the page.

| 🐔 Course: I am a Youn                                      | ng Sustainabili 🗙 🕂                    |                                 |                                    |                               |                                                    | ∨ – Ō X                          |                              |
|------------------------------------------------------------|----------------------------------------|---------------------------------|------------------------------------|-------------------------------|----------------------------------------------------|----------------------------------|------------------------------|
| ← → C                                                      | oungscientist.sscglob                  | al.com.sg/course/view.php       | ?id=22                             |                               |                                                    | ९ 🖻 🖈 🗯 🖬 🕕 :                    |                              |
| Home Dashboard My courses                                  | ;                                      |                                 |                                    |                               |                                                    | <b>Δ</b> (S1)                    |                              |
| ×                                                          |                                        |                                 |                                    |                               |                                                    |                                  |                              |
| <ul> <li>Project 13</li> </ul>                             |                                        |                                 |                                    |                               |                                                    |                                  |                              |
| What is carbon footprint?                                  | <ul> <li>Task 18 [3 points]</li> </ul> |                                 |                                    |                               |                                                    |                                  |                              |
| Calculate ecological foot                                  |                                        |                                 |                                    |                               |                                                    |                                  |                              |
| <ul> <li>Task 14 [2 points]</li> <li>Project 14</li> </ul> | MUSEUM                                 |                                 |                                    |                               |                                                    |                                  |                              |
| <ul> <li>Project 14</li> <li>Task 15 [2 points]</li> </ul> |                                        |                                 | Study trip!                        |                               |                                                    |                                  |                              |
| <ul> <li>Project 15</li> </ul>                             |                                        |                                 |                                    |                               |                                                    |                                  |                              |
| Heroes for Change                                          | £                                      | SDG(s)                          | Ì                                  | 3 hours                       |                                                    |                                  | (1) Task 18 within a Course. |
| Melting Superman at Si                                     |                                        |                                 |                                    |                               |                                                    |                                  |                              |
| Task 16 [3 points]                                         |                                        |                                 |                                    |                               |                                                    |                                  |                              |
| Project 16                                                 |                                        |                                 |                                    |                               |                                                    |                                  |                              |
| Stranded Game                                              | Project 18                             |                                 |                                    |                               |                                                    | To do: Receive a grade           |                              |
| Additional reading article<br>Task 17 [3 points]           | Visit your local Sci                   | ance museum and find an exhibit | that describes how your country ta | res on SDC(s) Explain how f   | his exhibit helps you in your learning. Design and | submit your own poster or video  |                              |
| Project 17                                                 | visit your local sch                   |                                 | anat describes now your country ta | (es on subd(s). Explain now i | nis exhibit helps you in your learning. Design and | submit your own poster or video. |                              |
| Task 18 [3 points]                                         |                                        |                                 |                                    |                               |                                                    |                                  |                              |
| > Project 18                                               | <ul> <li>Task 19 [3 points]</li> </ul> |                                 |                                    |                               |                                                    |                                  |                              |
| Task 19 [3 points]                                         | Iday ia [a holling]                    |                                 |                                    |                               |                                                    |                                  |                              |
| Project 19                                                 |                                        |                                 |                                    |                               |                                                    |                                  |                              |
| <ul> <li>Task 20 [3 points]</li> </ul>                     |                                        |                                 | Repurpose                          |                               |                                                    |                                  |                              |
| <ul> <li>Project 20</li> <li>Goal 7</li> </ul>             | JA                                     |                                 |                                    |                               |                                                    |                                  |                              |
| Goal 11                                                    | A                                      | Goal 7                          | 90 min                             | utes                          | Y Y Y                                              |                                  |                              |
| Goal 12                                                    | <u></u>                                | Guarr                           |                                    |                               |                                                    |                                  |                              |
| ✓ Additional Resources                                     |                                        |                                 |                                    |                               |                                                    | 0                                |                              |
|                                                            |                                        |                                 |                                    |                               |                                                    |                                  |                              |