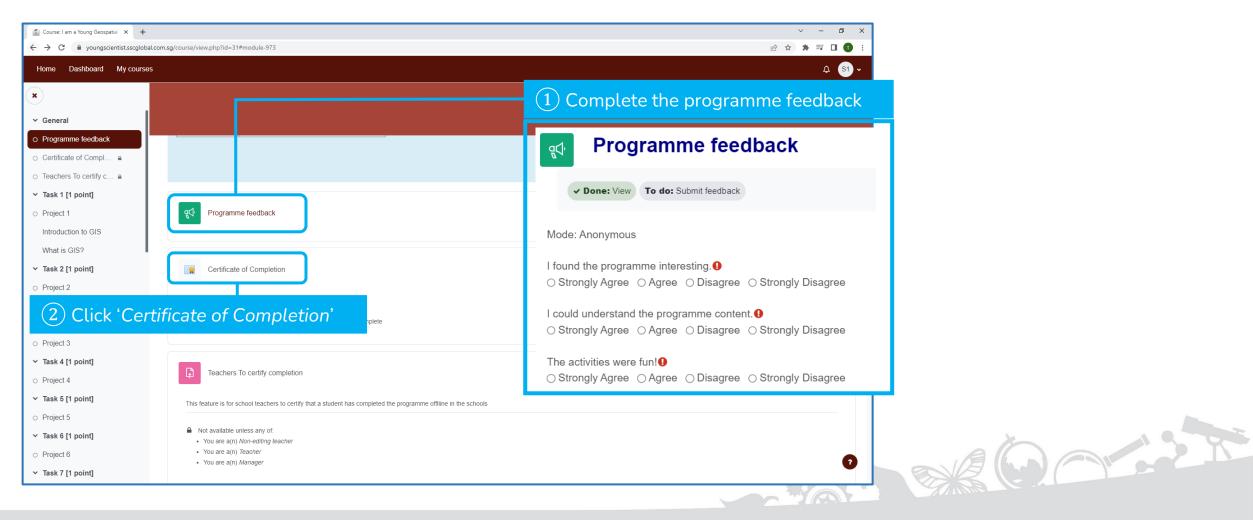

### 4.4 Viewing all Awarded eCertificates (3)

| $\begin{array}{c c} \hline & \mbox{My certificates} & \mbox{x} & \mbox{+} \\ \hline & \leftarrow & \rightarrow & \mbox{C} & \mbox{Oyungscientist.sscglobal.com.sg/mod/custo} \end{array}$ | pmcert/my_certificates.php?userid=57912                                                                             |                                   | ✓ - Ø × ★ □ ① :                                                                                                          |
|-------------------------------------------------------------------------------------------------------------------------------------------------------------------------------------------|---------------------------------------------------------------------------------------------------------------------|-----------------------------------|--------------------------------------------------------------------------------------------------------------------------|
| Home Dashboard My courses                                                                                                                                                                 |                                                                                                                     |                                   | A SU →                                                                                                                   |
|                                                                                                                                                                                           |                                                                                                                     |                                   |                                                                                                                          |
| Profile > My certificates Student_user Su                                                                                                                                                 |                                                                                                                     |                                   |                                                                                                                          |
| My certificates                                                                                                                                                                           |                                                                                                                     |                                   | (4) Click to download the certificate                                                                                    |
| These are the certificates you have been issued by eithe<br>Download table data as Comma separated values (.csv                                                                           |                                                                                                                     |                                   |                                                                                                                          |
| Name                                                                                                                                                                                      | Course                                                                                                              | Awarded on                        | Code File File                                                                                                           |
| Certificate of Completion                                                                                                                                                                 | I am a Food Scientist                                                                                               | Wednesday, 14 June 2023, 12:19 PM | rvLXIFFBaT 📩                                                                                                             |
|                                                                                                                                                                                           | About Us                                                                                                            | Follow Us                         | Contact                                                                                                                  |
|                                                                                                                                                                                           | Young Scientist Badge Scheme FAQs<br>About Us<br>Terms of use<br>Contact<br>Verify Certificate<br>Technical Support | Facebook                          | 15 Science Centre Road, Science Centre Singapore<br>☑ Phone: 64252500<br>☑ E-mail: <u>young_scientist@science_edu.sg</u> |
|                                                                                                                                                                                           |                                                                                                                     |                                   |                                                                                                                          |

# SECTION 5 TROUBLESHOOTING