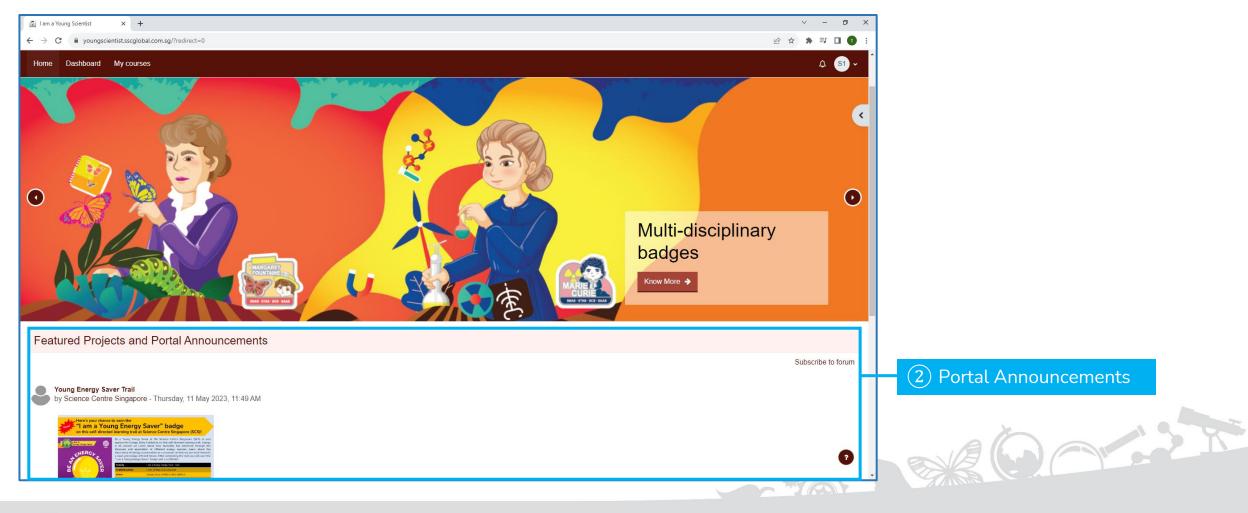

### 1.4 Viewing Portal Announcements (2)

Portal announcements will be displayed on the 'Home' page, under 'Featured Projects and Portal Announcements'.