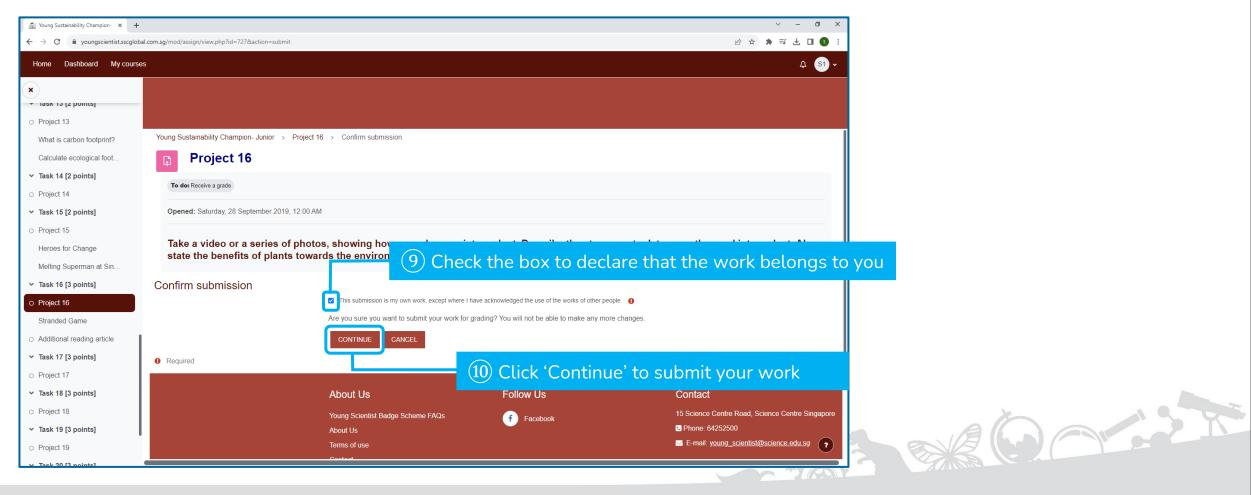

### 2.5 Submitting Response to a Task (5)

Any information taken from various resources must be rewritten in your own words and properly credited (e.g. link to the article / title of reference book used). Otherwise, your submission will be rejected.